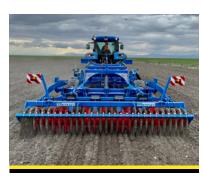

## DOMINANT SERIES TRAILED TYPE MULTI DISC HARROW & CHISEL PLOUGH WITH T TYPE ROLLER COMBINATION

111111

## **TECHNICAL DETAILS**

| CODE     | NUMBER OF DISC | MODEL OF LEG | TYPE OF ROLLER   | DISC DIAMETER<br>(CM) | WORKING WIDTH<br>(CM) | WORKING DEPTH<br>(MM) | REQUIRED POWER<br>(HP) |
|----------|----------------|--------------|------------------|-----------------------|-----------------------|-----------------------|------------------------|
| SMDMT-3R | 24             | RUBBER       | CAGE TYPE ROLLER | 57/62                 | 300                   | 250-300               | 160-220                |
| SMDMT-3T | 24             | RUBBER       | T TYPE ROLLER    | 57/62                 | 300                   | 250-300               | 160-220                |
| SMDMT-3D | 24             | RUBBER       | DISC TYPE ROLLER | 57/62                 | 300                   | 250-300               | 160-220                |