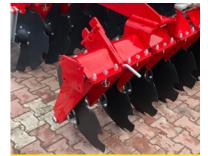

## **GENERAL FEATURES**

Its open design with large clearances effectively prevents blockage even when working with high contents of organic matter. The serrated concave discs (570-620 mm diameter), which are supported by maintenance-free angular ball bearings, form the basis for the outstanding quality of work produced by this highly durable implement. The concave disc beams, which are located inside closed pockets and feature robust rubber to protect them against overloads, ensure precise disc guidance even under diffcult conditions. This improves the distribution of straw when driving at a diagonal angle to the direction of threshing.

The strong intensive chisel is suited for both the first, shallow stubble cultivation across the full surface after combine harvesting and for subsequent, deeper passes with intensive mixing, or for seedbed preparation for mulch seeding. The depth control in the mounted strong model is easily accessible, and the working depth can be adjusted finely between 5 and 30 cm.