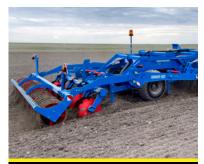

## DOMINANT SERIES TRAILED TYPE MULTI DISC HARROW & CHISEL PLOUGH WITH T TYPE ROLLER COMBINATION

111111

## **GENERAL FEATURES**

Its open design with large clearances effectively prevents blockage even when working with high contents of organic matter. The serrated concave discs (570-620 mm diameter), which are supported by maintenance-free angular ball bearings, form the basis for the outstanding quality of work produced by this highly durable implement. The concave disc beams, which are located inside closed pockets and feature robust rubber to protect them against overloads, ensure precise disc guidance even under diffcult conditions. This improves the distribution of straw when driving at a diagonal angle to the direction of threshing.

The strong intensive chisel is suited for both the first, shallow stubble cultivation across the full surface after combine harvesting and for subsequent, deeper passes with intensive mixing, or for seedbed preparation for mulch seeding. The depth control in the mounted strong model is easily accessible, and the working depth can be adjusted finely between 5 and 30 cm.