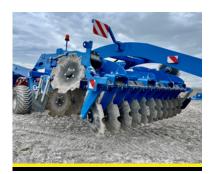

## **GENERAL FEATURES**

Its open design with large clearances effectively prevents blockage even when working with high contents of organic matter. The serrated concave discs (570-620 mm diameter), which are supported by maintenance-free angular ball bearings, form the basis for the outstanding quality of work produced by this highly durable implement. The concave disc beams, which are located inside closed pockets and feature robust rubber to protect them against overloads, ensure precise disc guidance even under diffcult conditions. This improves the distribution of straw when driving at a diagonal angle to the direction of threshing.

The strong intensive chisel is suited for both the first, shallow stubble cultivation across the full surface after combine harvesting and for subsequent, deeper passes with intensive mixing, or for seedbed preparation for mulch seeding. The depth control in the mounted strong model is easily accessible, and the working depth can be adjusted finely between 5 and 30 cm.