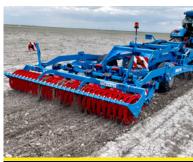

## DOMINANT SERIES TRAILED TYPE MULTI DISC HARROW & CHISEL PLOUGH WITH T TYPE ROLLER COMBINATION

111111

## **TECHNICAL DETAILS**

| CODE     | NUMBER OF DISC | MODEL OF LEG | TYPE OF ROLLER   | DISC DIAMETER<br>(CM) | WORKING WIDTH<br>(CM) | WORKING DEPTH<br>(MM) | REQUIRED POWER<br>(HP) |
|----------|----------------|--------------|------------------|-----------------------|-----------------------|-----------------------|------------------------|
| SMDMT-3R | 24             | RUBBER       | CAGE TYPE ROLLER | 57/62                 | 300                   | 250-300               | 160-220                |
| SMDMT-3T | 24             | RUBBER       | T TYPE ROLLER    | 57/62                 | 300                   | 250-300               | 160-220                |
| SMDMT-3D | 24             | RUBBER       | DISC TYPE ROLLER | 57/62                 | 300                   | 250-300               | 160-220                |