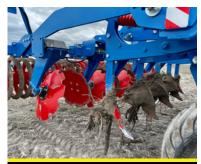

## **GENERAL FEATURES**

Its open design with large clearances effectively prevents blockage even when working with high contents of organic matter. The serrated concave discs (570-620 mm diameter), which are supported by maintenance-free angular ball bearings, form the basis for the outstanding quality of work produced by this highly durable implement. The concave disc beams, which are located inside closed pockets and feature robust rubber to protect them against overloads, ensure precise disc guidance even under diffcult conditions. This improves the distribution of straw when driving at a diagonal angle to the direction of threshing.

The strong intensive chisel is suited for both the first, shallow stubble cultivation across the full surface after combine harvesting and for subsequent, deeper passes with intensive mixing, or for seedbed preparation for mulch seeding. The depth control in the mounted strong model is easily accessible, and the working depth can be adjusted finely between 5 and 30 cm.