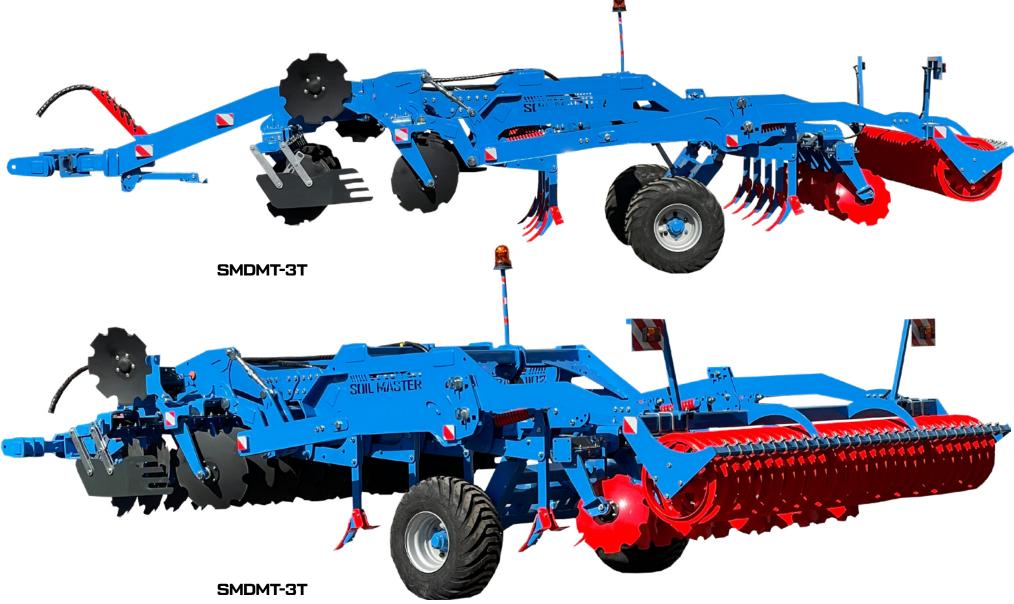

## DOMINANT SERIES TRAILED TYPE MULTI DISC HARROW & CHISEL PLOUGH WITH T TYPE ROLLER COMBINATION

111111

## **GENERAL FEATURES**

Its open design with large clearances effectively prevents blockage even when working with high contents of organic matter. The serrated concave discs (570-620 mm diameter), which are supported by maintenance-free angular ball bearings, form the basis for the outstanding quality of work produced by this highly durable implement. The concave disc beams, which are located inside closed pockets and feature robust rubber to protect them against overloads, ensure precise disc guidance even under diffcult conditions. This improves the distribution of straw when driving at a diagonal angle to the direction of threshing.

The strong intensive chisel is suited for both the first, shallow stubble cultivation across the full surface after combine harvesting and for subsequent, deeper passes with intensive mixing, or for seedbed preparation for mulch seeding. The depth control in the mounted strong model is easily accessible, and the working depth can be adjusted finely between 5 and 30 cm.

## **TECHNICAL DETAILS**

| CODE     | NUMBER OF DISC | MODEL OF LEG | TYPE OF ROLLER   | DISC DIAMETER<br>(CM) | WORKING WIDTH<br>(CM) | WORKING DEPTH<br>(MM) | REQUIRED POWER<br>(HP) |
|----------|----------------|--------------|------------------|-----------------------|-----------------------|-----------------------|------------------------|
| SMDMT-3R | 24             | RUBBER       | CAGE TYPE ROLLER | 57/62                 | 300                   | 250-300               | 160-220                |
| SMDMT-3T | 24             | RUBBER       | T TYPE ROLLER    | 57/62                 | 300                   | 250-300               | 160-220                |
| SMDMT-3D | 24             | RUBBER       | DISC TYPE ROLLER | 57/62                 | 300                   | 250-300               | 160-220                |